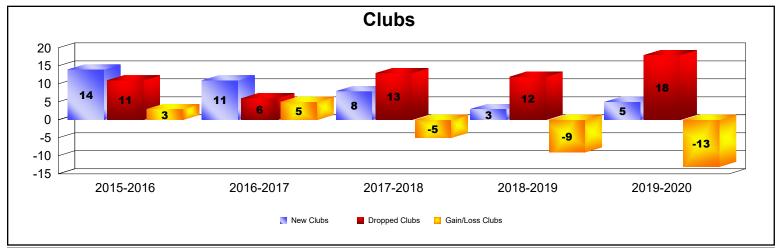

## **Multiple District 20**

| Year      | New<br>Clubs | Dropped<br>Clubs | Gain/<br>Loss<br>Clubs | New<br>Members | Charter<br>Members | Reinstate<br>Members | Transfer<br>Members | Total<br>Member<br>Added | Total<br>Members<br>Dropped | Gain/<br>Loss<br>Members |
|-----------|--------------|------------------|------------------------|----------------|--------------------|----------------------|---------------------|--------------------------|-----------------------------|--------------------------|
| 2015-2016 | 14           | 11               | 3                      | 1,257          | 396                | 107                  | 55                  | 1,815                    | 1,749                       | 66                       |
| 2016-2017 | 11           | 6                | 5                      | 1,393          | 360                | 81                   | 54                  | 1,888                    | 1,789                       | 99                       |
| 2017-2018 | 8            | 13               | -5                     | 1,321          | 223                | 72                   | 55                  | 1,671                    | 2,188                       | -517                     |
| 2018-2019 | 3            | 12               | -9                     | 1,227          | 138                | 70                   | 106                 | 1,541                    | 1,736                       | -195                     |
| 2019-2020 | 5            | 18               | -13                    | 993            | 173                | 73                   | 99                  | 1,338                    | 1,839                       | -501                     |
| Average   | 8            | 12               | -4                     | 1,238          | 258                | 81                   | 74                  | 1,651                    | 1,860                       | -210                     |