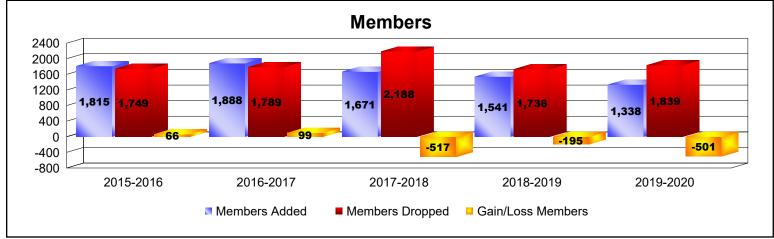

## **Multiple District 20**

| Year      | New<br>Clubs | Dropped<br>Clubs | Gain/<br>Loss<br>Clubs | New<br>Members | Charter<br>Members | Reinstate<br>Members | Transfer<br>Members | Total<br>Member<br>Added | Total<br>Members<br>Dropped | Gain/<br>Loss<br>Members |
|-----------|--------------|------------------|------------------------|----------------|--------------------|----------------------|---------------------|--------------------------|-----------------------------|--------------------------|
| 2015-2016 | 14           | 11               | 3                      | 1,257          | 396                | 107                  | 55                  | 1,815                    | 1,749                       | 66                       |
| 2016-2017 | 11           | 6                | 5                      | 1,393          | 360                | 81                   | 54                  | 1,888                    | 1,789                       | 99                       |
| 2017-2018 | 8            | 13               | -5                     | 1,321          | 223                | 72                   | 55                  | 1,671                    | 2,188                       | -517                     |
| 2018-2019 | 3            | 12               | -9                     | 1,227          | 138                | 70                   | 106                 | 1,541                    | 1,736                       | -195                     |
| 2019-2020 | 5            | 18               | -13                    | 993            | 173                | 73                   | 99                  | 1,338                    | 1,839                       | -501                     |
| Average   | 8            | 12               | -4                     | 1,238          | 258                | 81                   | 74                  | 1,651                    | 1,860                       | -210                     |